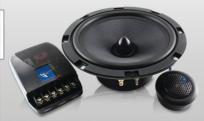

## 15C 6.5" COMPONENT SET

www.incriminatoraudio.com

The I65C Component set is Incriminator Audio's first entry into the door speaker market. The 6.5" midbass woofer is all black with a woven fiber matrix cone. 1.25" voice coil, and a 10.1 oz motor. The 1" tweeter is a silk dome for nice smooth high end response. The set includes an external crossover with the IA logo, and black speaker grills for surface mount applications. This component set truly has a high end sound for a budget price.

## **FEATURES**

- 85 Watts RMS
- 6.5" Midbass Woofer
- 1" Silk Dome Tweeter
- Black Stamped Basket
- 10.1 oz Motor
- Incriminator Audio
- **Embossed Motor Boot**
- · Black Crossover w/IA logo
- Black Speaker Grill